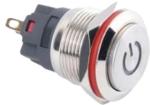

### Description

Panel mounted Push buttons are used in a wide variety of applications and can be executed (without) LED lights and with a latching or momentary contact.

Description

#### **Features**

**Mechanical Properties** 

| Wechanical Froperties | Description                                                                   |
|-----------------------|-------------------------------------------------------------------------------|
| Switch Operations     | Momentary, Latching                                                           |
| Working temperature   | -30 °C ~ + 85 °C                                                              |
| Operation Force       | 3N – 4,5 N                                                                    |
| Button Surface        | High Head                                                                     |
| Configuration         | 1NO1NC                                                                        |
| Illumination          | Power Symbol                                                                  |
| Terminal              | Solder Terminals                                                              |
| Diameter              | 19 mm                                                                         |
| Dimension             | According to drawing                                                          |
| Protection Grade      | IP65 / IK10                                                                   |
| Mechanical lifecycles | 500.000 times momentary<br>200.000 times latching                             |
| Material              | Stainless steel , Aluminum oxide brass nickel-<br>plated, Brass chrome-plated |
| Mounting              | Panel Mounting                                                                |