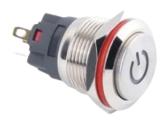

### Description

Panel mounted Push buttons are used in a wide variety of applications and can be executed (without) LED lights and with a latching or momentary contact.

Description

#### **Features**

**Mechanical Properties** 

| Wechanical Froperties | Description                                                                   |
|-----------------------|-------------------------------------------------------------------------------|
| Switch Operations     | Momentary, Latching                                                           |
| Working temperature   | -30 °C ~ + 85 °C                                                              |
| Operation Force       | 3N – 4,5 N                                                                    |
| Button Surface        | High Head                                                                     |
| Configuration         | 1NO1NC                                                                        |
| Illumination          | Power Symbol                                                                  |
| Terminal              | Solder Terminals                                                              |
| Diameter              | 19 mm                                                                         |
| Dimension             | According to drawing                                                          |
| Protection Grade      | IP65 / IK10                                                                   |
| Mechanical lifecycles | 500.000 times momentary<br>200.000 times latching                             |
| Material              | Stainless steel , Aluminum oxide brass nickel-<br>plated, Brass chrome-plated |
| Mounting              | Panel Mounting                                                                |