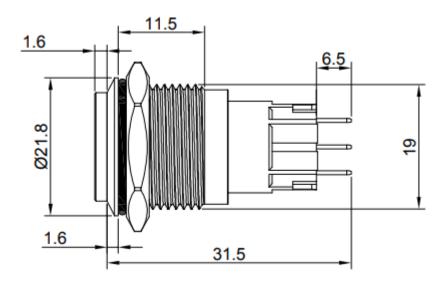

SPB19-HP2-xxx-xxx



| Electrical Proporties | Description                                                      |
|-----------------------|------------------------------------------------------------------|
| Switch rating         | 5A/250VAC                                                        |
| LED                   | Included, common Anode/Cathode                                   |
| LED Color             | Green, Blue, Red, White, Yellow, RGB or a combination of colours |
| LED Voltage           | 3 V – 220 V                                                      |
| LED Current           | 3mA – 20mA                                                       |
| LED Life              | 40.000 hours                                                     |

#### **Dimensions**

\*unit: mm



# **Push Button**

SPB19-HP2-xxx-xxx





### Ordering information

Ordering can be done via <a href="www.summit-electronics.com">www.summit-electronics.com</a>. Please contact us for more information. Customisation of the product is available on request.

### **Technical support**

For all product questions please contact us via <a href="mailto:info@summit-electronics.com">info@summit-electronics.com</a>

#### **Document revision**

| Rev    | Date       | changes                 |
|--------|------------|-------------------------|
| V01.00 | 23-12-2024 | First issue of document |