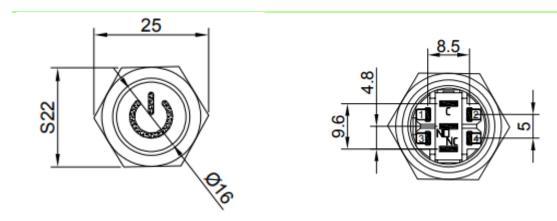

ies | Description                                                      |
|-----------------------|------------------------------------------------------------------|
| Switch rating         | 5A/250VAC                                                        |
| LED                   | Included, common Anode/Cathode                                   |
| LED Color             | Green, Blue, Red, White, Yellow, RGB or a combination of colours |
| LED Voltage           | 3 V – 220 V                                                      |
| LED Current           | 3mA – 20mA                                                       |
| LED Life              | 40.000 hours                                                     |

#### **Dimensions**

\*unit: mm



# **Push Button**

SPB19-HP2-xxx-xxx





### Ordering information

Ordering can be done via <a href="www.summit-electronics.com">www.summit-electronics.com</a>. Please contact us for more information. Customisation of the product is available on request.

### **Technical support**

For all product questions please contact us via <a href="mailto:info@summit-electronics.com">info@summit-electronics.com</a>

#### **Document revision**

| Rev    | Date       | changes                 |
|--------|------------|-------------------------|
| V01.00 | 23-12-2024 | First issue of document |